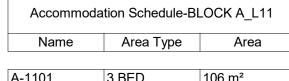

## NOTES: **DESIGN INTENT** DRAWING

| A-1101 | 3 BED | 106 m²             |
|--------|-------|--------------------|
| A-1102 | 3 BED | 106 m <sup>2</sup> |
| A-1103 | 2 BED | 78 m²              |
| A-1104 | 2 BED | 78 m²              |
| A-1105 | 2 BED | 78 m²              |
| A-1106 | 2 BED | 78 m²              |
| A-1107 | 1 BED | 48 m²              |
|        |       |                    |