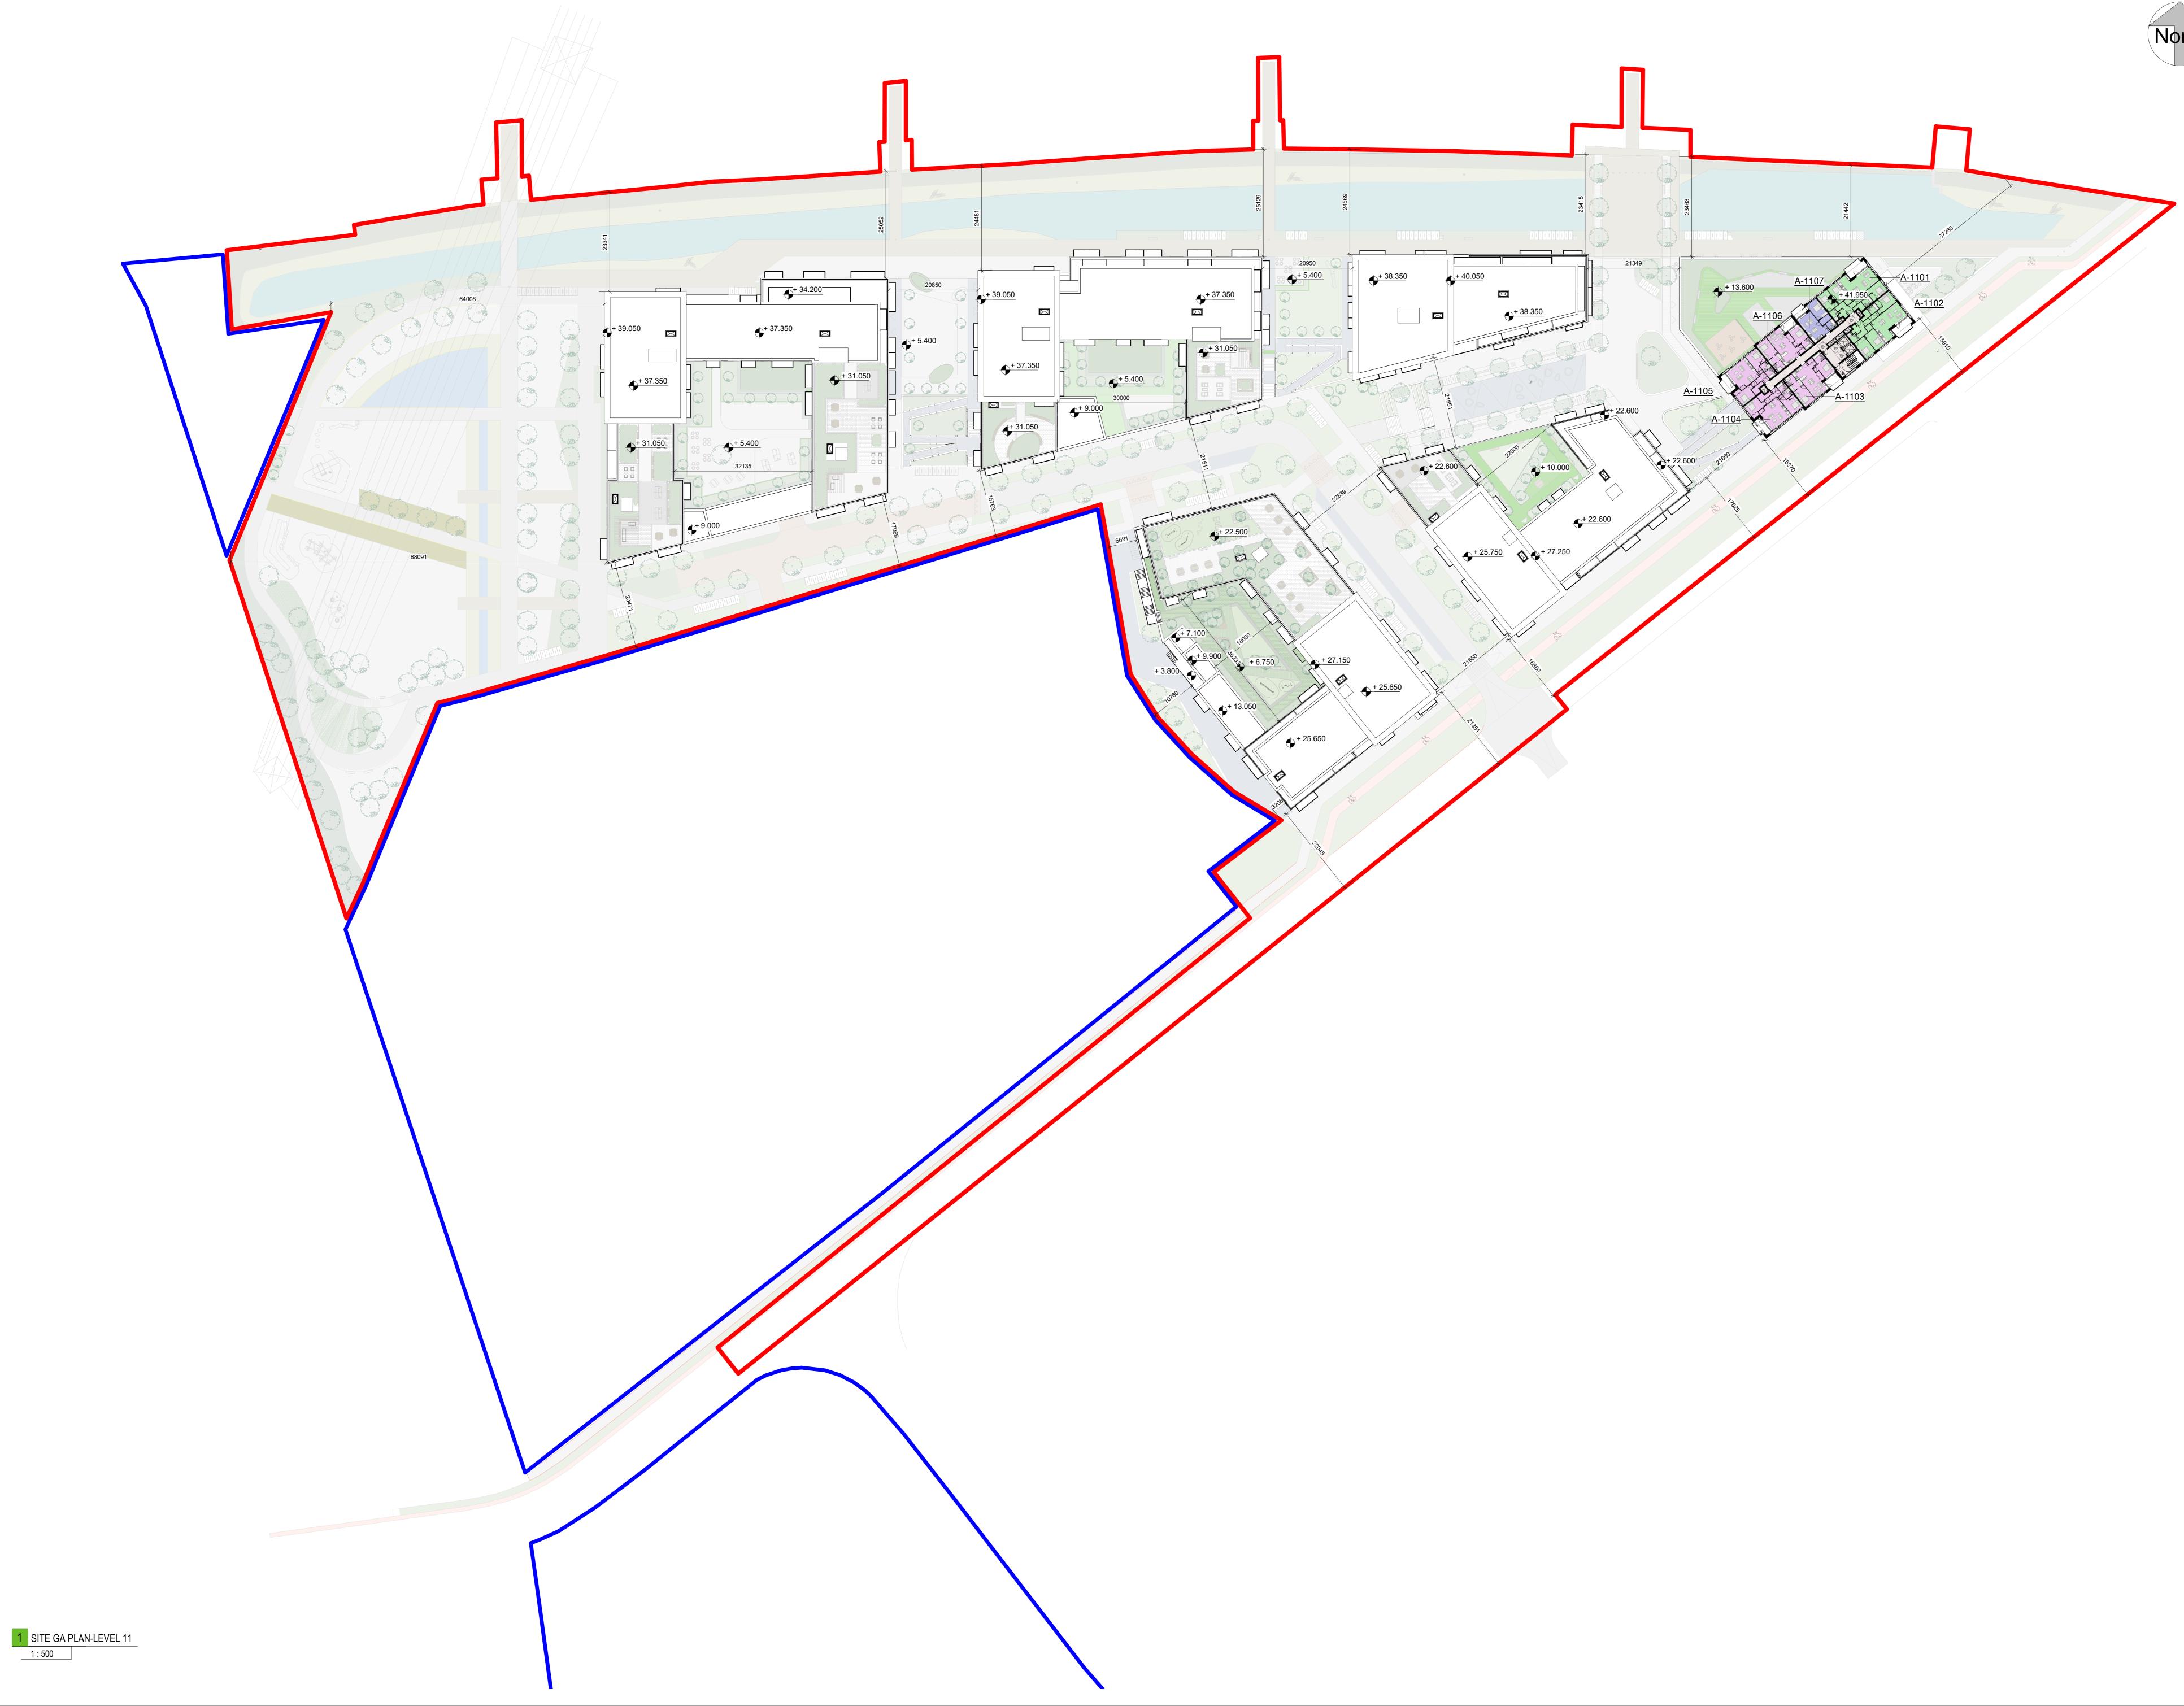

## PLANNING

Client: Tiznow Property Company Limited (Comer Group Ireland)

Project:

City Park Development at the Former Tedcastles Site, Centre Park Road, Cork

Drawing Title: SITE GA PLAN-LEVEL 11

| Drawn<br>VF       | Checked<br>EB | Paper Size          | Scale<br>1: | 500 @A0             | Date<br>06/27/2 | 21              |
|-------------------|---------------|---------------------|-------------|---------------------|-----------------|-----------------|
| Project N<br>PE21 |               | Drawing No.<br>2011 |             | Classification      |                 | Revision<br>P04 |
| File Name<br>PE21 |               | /0-ZZ-1             | 1-D         | R-A-2011            |                 |                 |
|                   |               |                     |             |                     |                 |                 |
|                   |               | O'l                 | BF          | epted for p<br>RIEN |                 | g stage         |